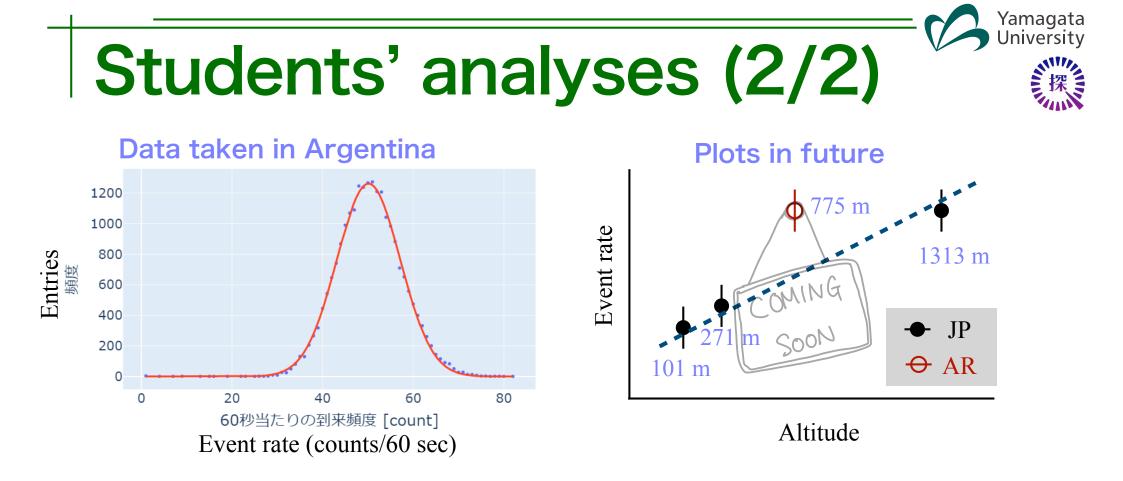

powered desktop muon detector.
- PCB design & Arduino src are open-source on github.

https://github.com/spenceraxani/CosmicWatch-Desktop-Muon-Detector-v2

- The mentors constructed and distributed to each sites.
- Data for analysis : time stamp, pulse height (ADC values)



## **Observation sites**



- Rate-alt dependence must be considered before the comparison.
- Narrow range observations are good for smaller uncertainties.
- Observations are performed in Jan Mar 2021 for all the sites.



#### **Students' analyses (1/2)** Data cleanings



Yamagata University

- Working on Google Colaboratory, with the mentors' support.
- . ADC cuts to select good quality  $\mu$  events.
  - Referencing previous studies by other groups in Tan-Q
- Time cuts to exclude rare but unstable DAQ intervals.



- Analyzed the month-long data sets for all the 4 sites.
- Event rats are consistent with Gaussian for each sites.
- Will derive the alt-rate dependence with appropriate errors.
- Currently studying statistics and error analysis with the mentors.
- Will report the upcoming results somewhere in the near future.

# **Discussion & summary**

- Yamagata University
- . The high schools students observe and analyze the CR  $\mu,$  aiming to detect the rate excess near the SAA.
- Further studies are worth consideration.
  - CWs in coincidence mode
  - More precise rate-alt relation by adding other place data
  - Comparison with CR models (e.g. EXPACS; Sato+15, 16)
  - Long-term monitoring of the SAA
- Tan-Q and CosmicWatch provide an exceptional opportunity for students to research CR with inte