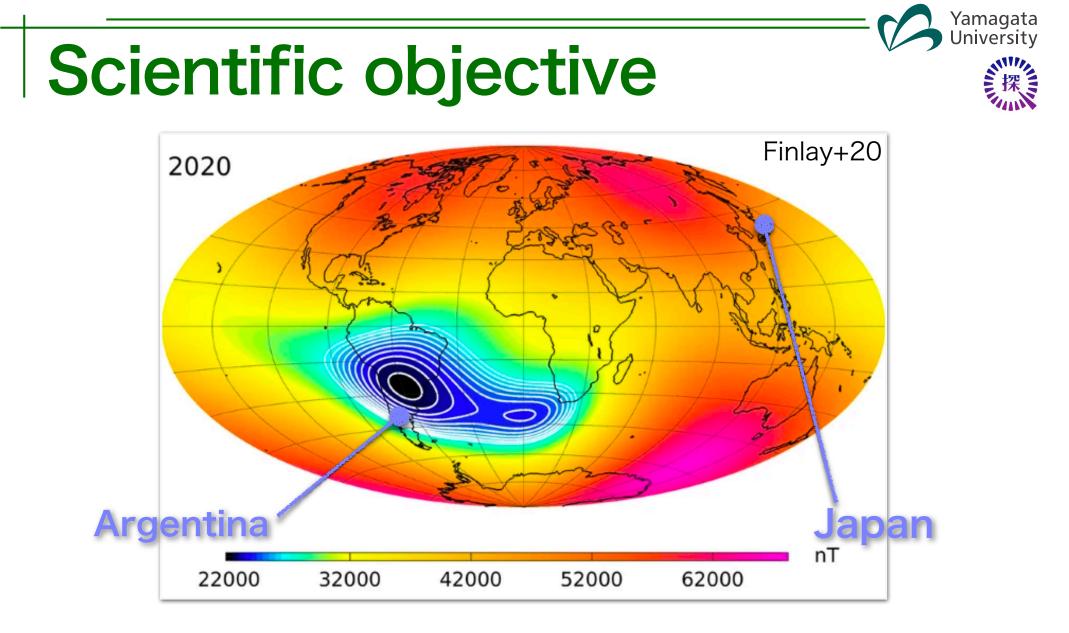

11255 326 59.13 2181421 19.61   020-12-14-00-02-44.823363 54612697 312 55.68 2181455 20.04   020-12-14-00-02-46.845721 54613808 96 21.67 2181494 19.50   020-12-14-00-02-47.290276 54614240 83 20.46 2181527 20.61   020-12-14-00-02-47.790226 54614240 83 20.46 2181527 20.61   020-12-14-00-02-48.145910 5461407 398 85.63 2181532 19.61   020-12-14-00-02-48.145910 54614037 92 21.32 2181542 19.50   020-12-14-00-02-48.424844 54615189 184 31.36 2181575 20.52   020-12-14-00-02-48.424844 5461 |

| - |           |
|---|-----------|
| Î |           |
|   |           |
|   |           |
|   | A DIN     |
|   |           |
|   |           |
|   |           |
|   | 1 million |
|   |           |
|   |           |
|   | Sect      |
|   |           |
|   |           |
|   |           |
|   |           |

σ ×



- Weaker B-field and lower rigidity in South Atlantic Anomaly.
- Higher CR rate is expected, as well as secondary muons.
- . To observe the  $\mu$  rate excess in Argentina w.r.t. in Japan.

## **CosmicWatch**



Developed & distributed Axani et al.

- CW is handy, usb-powered desktop muon detector.
- PCB design & Arduino src are open-source on github.

https://github.com/spenceraxani/CosmicWatch-Desktop-Muon-Detector-v2

- The mentors constructed and distributed to each sites.
- Data for analysis : time stamp, pulse height (ADC values)



## **Observation sites**



- Rate-alt dependence must be considered before the comparison.
- Narrow range observations are good for smaller uncertainties.
- Observations are performed in Jan Mar 2021 for all the sites.



#### **Students' analyses (1/