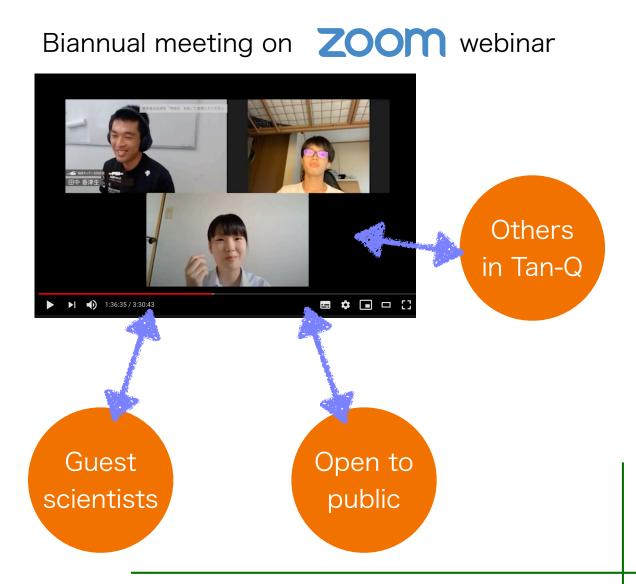

ollaboration between high schools in Japan and Argentina for cosmic-ray research using CosmicWatches



Takeshi Nakamori (Yamagata U) on behalf of the authors

Outreach & Education #122



## Background



- STEM education and research-based activities are highly promoted worldwide. Argentina & Japan are also included.
- Particle and astrophysics (incl. CR) are generally hard to reach for high school students, due to technical reasons.
- CR muons are easy to touch. We, scientists, can provide instruments, lectures and continuous support for students with potential interests.
- QuarkNet is one of the most successful framework and must be a good reference case.







#### More communication



Inter-schools/groups

#### Intra-Tan-Q + external



School (or team)-wise & theme-wise channels



#### **Case: AR-JP collaboration**<sup>\*</sup>





| 020-12-14-00-02-39.307604<br>020-12-14-00-02-39.698776<br>020-12-14-00-02-40.772446<br>020-12-14-00-02-41.940307<br>020-12-14-00-02-41.907542<br>020-12-14-00-02-41.980979<br>020-12-14-00-02-42.233974<br>020-12-14-00-02-42.401633<br>020-12-14-00-02-43.054109 | 54606223<br>54607300<br>54608662<br>54608430<br>54608502<br>54608756<br>54608756<br>546089574                                                                                                                                                                                                                                                            | 159<br>97<br>319<br>99<br>99<br>56<br>92<br>224