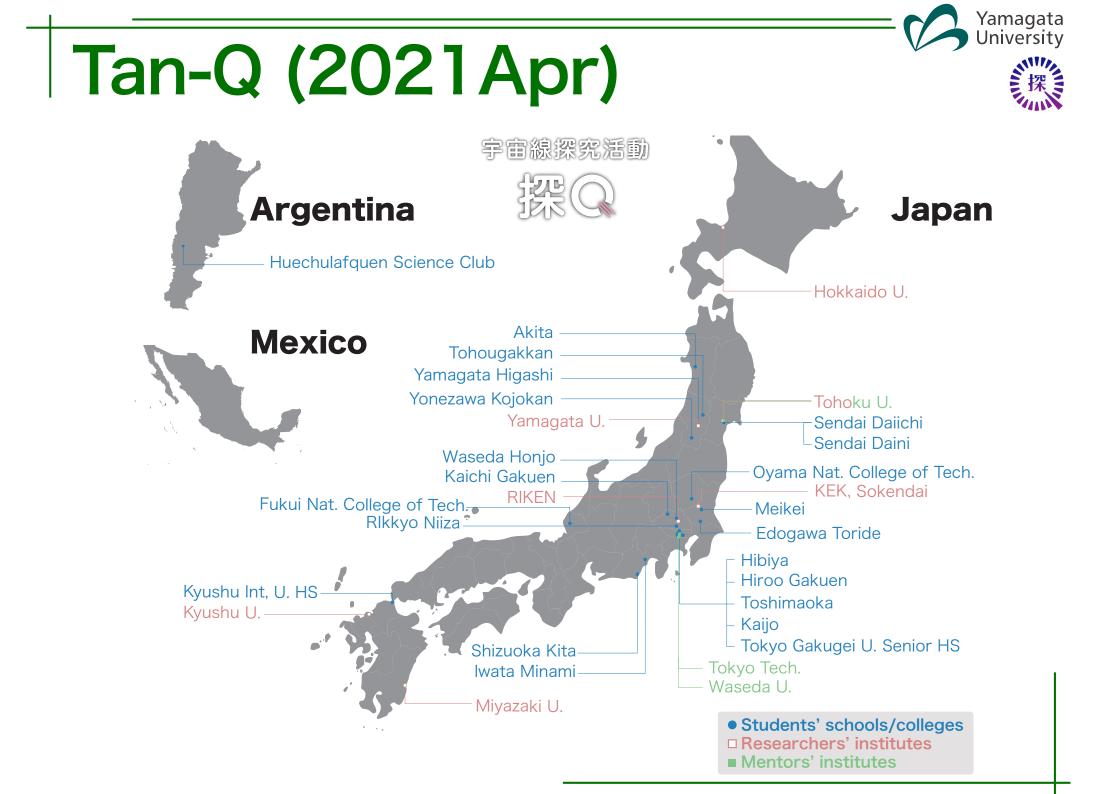

## Collaboration between high schools in Japan and Argentina for cosmic-ray research using CosmicWatches



Takeshi Nakamori (Yamagata U) on behalf of the authors

Outreach & Education #122



## Background



- STEM education and research-based activities are highly promoted worldwide. Argentina & Japan are also included.
- Particle and astrophysics (incl. CR) are generally hard to reach for high school students, due to technical reasons.
- CR muons are easy to touch. We, scientists, can provide instruments, lectures and continuous support for students with potential interests.
- QuarkNet is one of the most successful framework and must be a good reference case.







#### More communication



Inter-schools/groups

#### Intra-Tan-Q + external



School (or team)-wise & theme-wise channels



#### **Case: AR-JP collaboration**<sup>\*</sup>





| 020-12-14-00-02-39.307604<br>020-12-14-00-02-39.698776<br>020-12-14-00-02-40.772446<br>020-12-14-00-02-41.940307<br>020-12-14-00-02-41.907542<br>020-12-14-00-02-41.980979<br>020-12-14-00-02-42.233974<br>020-12-14-00-02-42.401633<br>020-12-14-00-02-43.054109 | 54606223<br>54607300<br>54608662<br>54608430<br>54608502<br>54608756<br>54608756<br>546089574                                                                                                                                                                                                                                                            | 159<br>97