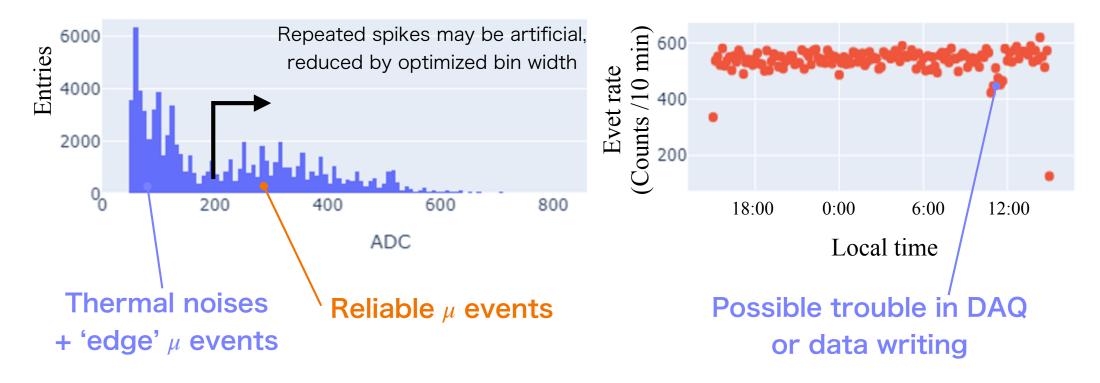

d lower rigidity in South Atlantic Anomaly.
- Higher CR rate is expected, as well as secondary muons.
- . To observe the  $\mu$  rate excess in Argentina w.r.t. in Japan.

## **CosmicWatch**



Developed & distributed Axani et al.

- CW is handy, usb-powered desktop muon detector.
- PCB design & Arduino src are open-source on github.

https://github.com/spenceraxani/CosmicWatch-Desktop-Muon-Detector-v2

- The mentors constructed and distributed to each sites.
- Data for analysis : time stamp, pulse height (ADC values)



## **Observation sites**



- Rate-alt dependence must be considered before the comparison.
- Narrow range observations are good for smaller uncertainties.
- Observations are performed in Jan Mar 2021 for all the sites.



#### **Students' analyses (1/2)** Data cleanings



Yamagata University

- Working on Google Colaboratory, with the mentors' support.
- . ADC cuts to select good quality  $\mu$  events.
  - Referencing previous studies by other groups in Tan-Q
- Time cuts to exclude rare but unstable DAQ intervals.



- Analyzed the month-long data sets for all the 4 sites.
- Event rats are consistent with Gaussian for each sites.
- Will derive the alt-rate dependence with appropriate errors.
- Currently studying statistics and error analysis with the mentors.
- Will report the upcoming results somewhere in the near future.

# **Discussion & summary**

- Yamagata University
- . The high schools students observe and analyze the CR  $\mu,$  aiming to detect the rate excess near the SAA.
- Further studies are worth consideration.
  - CWs in coincidence mode