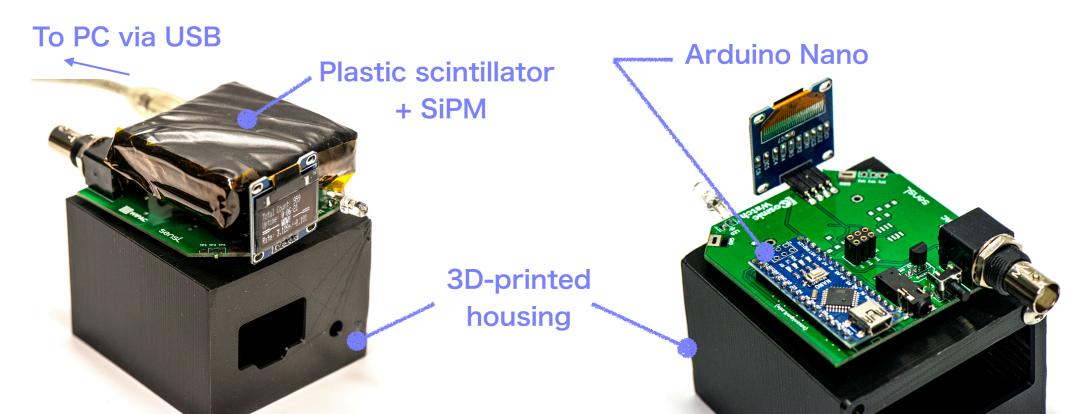

|           |
|   |           |
|   | A DIN     |
|   |           |
|   |           |
|   |           |
|   | 1 million |
|   |           |
|   |           |
|   | Sect      |
|   |           |
|   |           |
|   |           |
|   |           |

σ ×



- Weaker B-field and lower rigidity in South Atlantic Anomaly.
- Higher CR rate is expected, as well as secondary muons.
- . To observe the  $\mu$  rate excess in Argentina w.r.t. in Japan.

## **CosmicWatch**



Developed & distributed Axani et al.

- CW is handy, usb-powered desktop muon detector.
- PCB design & Arduino src are open-source on github.

https://github.com/spenceraxani/CosmicWatch-Desktop-Muon-Detector-v2

- The mentors constructed and distributed to each sites.
- Data for analysis : time stamp, pulse height (ADC values)



## **Observation sites**



- Rate-alt dependence must be considered before the comparison.
- Narrow range observations are good for smaller uncertainties.
- Observations are performed in Jan Mar 2021 for all the sites.



#### **Students' analyses (1/2)** Data cleanings



Yamagata University

- Working on Google Colaboratory, with the mentors' support.
- . ADC cuts to select good quality  $\mu$  events.
  - Referencing previous studies by other groups in Tan-Q
- Time cuts to exclude rare but unstable DAQ intervals.



- Analyzed the month-long data sets for all the 4 sites.
- Event rats are consistent with Gaussian for each sites.
- Will derive the alt-rate dependence with appropriate errors.
- Currently studying statistics and error analysis with the mentors.
- Will report the upcomin