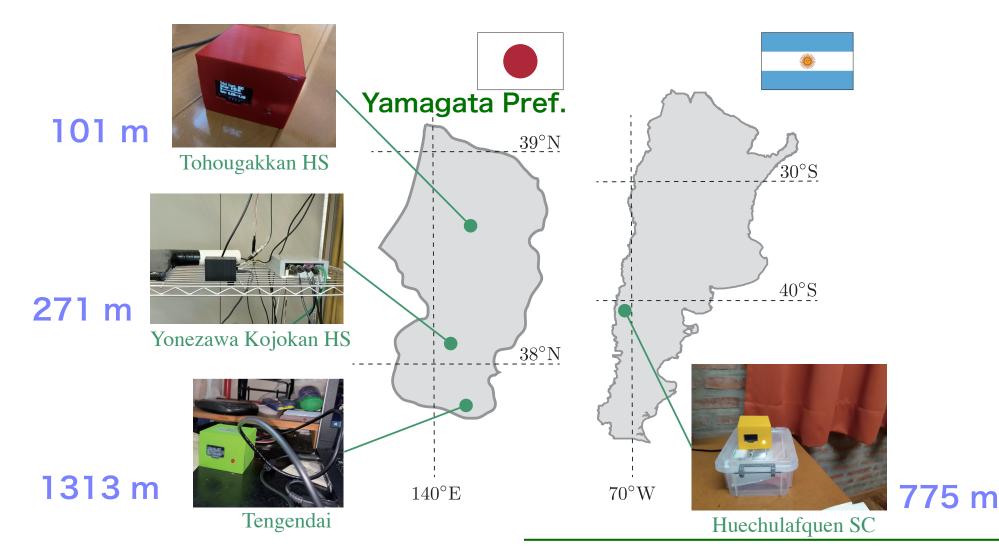

|
|   |           |

σ ×



- Weaker B-field and lower rigidity in South Atlantic Anomaly.
- Higher CR rate is expected, as well as secondary muons.
- . To observe the  $\mu$  rate excess in Argentina w.r.t. in Japan.

## **CosmicWatch**



Developed & distributed Axani et al.

- CW is handy, usb-powered desktop muon detector.
- PCB design & Arduino src are open-source on github.

https://github.com/spenceraxani/CosmicWatch-Desktop-Muon-Detector-v2

- The mentors constructed and distributed to each sites.
- Data for analysis : time stamp, pulse height (ADC values)



## **Observation sites**



- Rate-alt dependence must be considered before the comparison.
- Narrow range observations are good for smaller uncertainties.
- Observations are performed in Jan Mar 2021 for all the sites.



#### **Students' analyses (1/2)** Data cleanings



Yamagata University

- Working on Google Colaboratory, with the mentors' support.
- . ADC cuts to select good quality  $\mu$  events.
  - Referencing previous studies by other groups in Tan-Q
- Time cuts to exclude rare but unstable DAQ intervals.



- Analyzed the month-long data sets for all the 4 sites.
- Event rats are consistent with Gaussian for each sites.
- Will derive the alt-rate dependence with appropriate errors.
- Currently studying statistics and error analysis with the mentors.
- Will report the upcoming results somewhere in the near future.

# **Discussion & summary**

- Yamagata University
- . The high schools students observe and analyze the CR  $\mu,$  aiming to detect the rate excess near the SAA.
- Further studies a